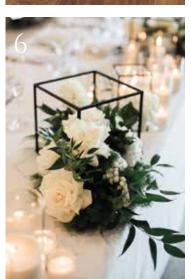

#### STANDS & CENTREPEICES

- Gold box stands 80cm £40
- 2. Black box stands 80cm £40
- 3. White box stands 80cm £40
- 4. Clear acrylic stands 80cm £40
- 5. Gold hoop centrepieces £35
- 6. Cube centrepieces £30
- 7. Black floor standing columns £120
- 8. White stone effect plinth and urn £100 (2 available)
- 9. Clear 80cm plinth £60