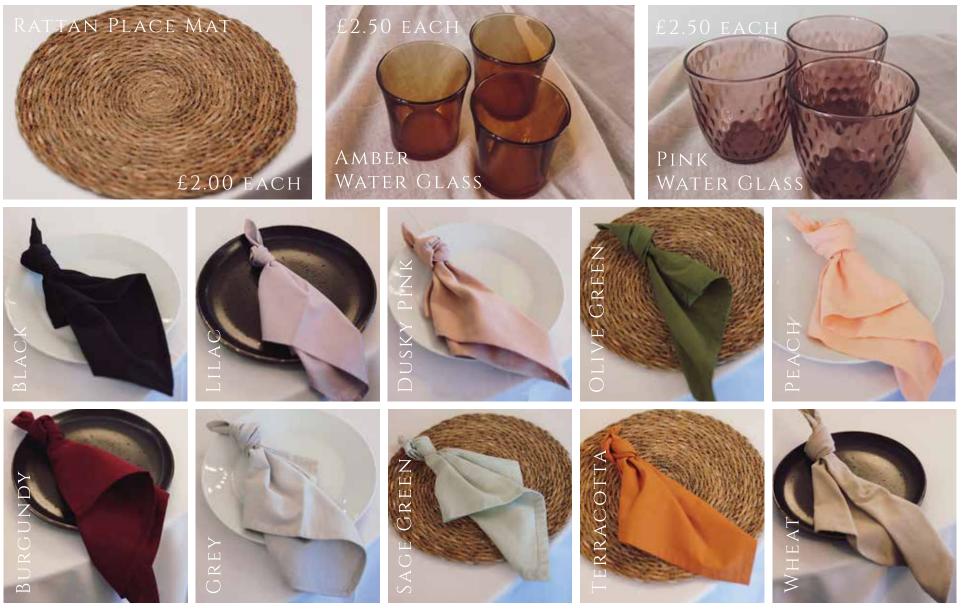

Party £40
- 3. Large White Acrylic welcome sign £50
- 4. Gold Mirror £50
- 5. Mesh Circle Seating Plan £40

#### SIGN STANDS & EASELS











- 1. Rustic wood easeL £10
- 2. White easel £10
- 3. Rustic ladders £30
- 4. Small white floor standing signage stand £40
- 5. Arched stationery stand £80 available in black or white

#### STANDS & CENTREPEICES















- Gold box stands 80cm £40
- 2. Black box stands 80cm £40
- 3. White box stands 80cm £40
- 4. Clear acrylic stands 80cm £40
- 5. Gold hoop centrepieces £35
- 6. Cube centrepieces £30
- 7. Black floor standing columns £120
- 8. White stone effect plinth and urn £100 (2 available)
- 9. Clear 80cm plinth £60



## CHAIR DRAPES

Chiffon drapes - £1.50 each Cheesecloth drapes - £2.00 each



#### NAPKINS, PLACE MATS AND GLASSES



Napkins - £1.00 each

#### CARD BOXES & TABLE NUMBERS













- 1. Clear acrylic box £10
- 2. Black card box £10
- 3. Gold and glass box £10
- 4. Rustic card box £10
- 5. Rustic numbers £3 Each
- 6. Nude table numbers £3 Each
- 7. White table numbers £3 Each
- 8. Clear Acrylic numbers £3 Each
- 9. Gold Mirrored Arched numbers £3 Each







#### EXTRA DETAILS







- 1. Large wooden crates f10
- 2. Box Laterns, also availabe in black prices on request
- 3. Painted Plinths £80 for both
- 4. Disco ball various sizes £40
- 5. Tartan blankets in crate with 10 blankets £50









MYPRETTIESUK@GMAIL.COM 07736 833918

WWW.MYPRETTIESUK.COM