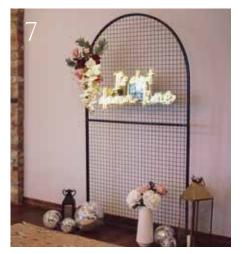

#### FRAMES

- 7. Black mesh arch £85
- 8. White steel base stand £70
- 9. Copper Arbour £85
- 10. Cresent Moon £85
- 11. Black stationery stands £50
- 12. Moon Gate £110