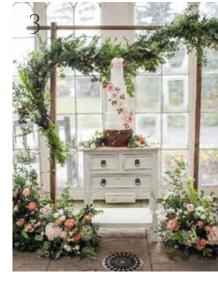

#### FRAMES

- 7. Black mesh arch £85
- 8. White steel base stand £70
- 9. Copper Arbour £85
- 10. Cresent Moon £85
- 11. Black stationery stands £50
- 12. Moon Gate £110