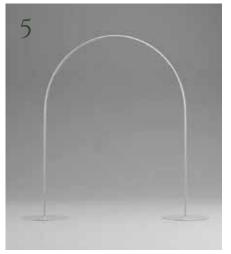

### FRAMES

- 1. Art Deco arch gold £130
- 2. Rustic hexagon £110
- 3. Rustic Arbour £100
- 4. White Arbour £100
- 5. White Arch £120
- 6. Black Arch £120
- 7. Gold Arch £120