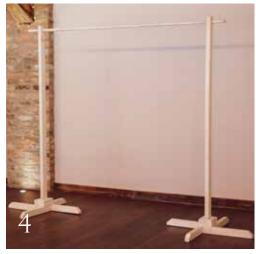

#### FRAMES

- 7. Black mesh arch £85
- 8. White steel base stand £70
- 9. Copper Arbour £85
- 10. Cresent Moon £85
- 11. Black stationery stands £50
- 12. Moon Gate £110