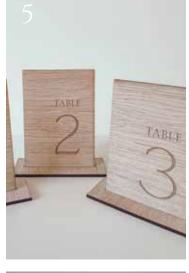

#### CARD BOXES & TABLE NUMBERS

- 1. Clear acrylic box £10
- 2. Black card box £10
- 3. Gold and glass box £10
- 4. Rustic card box £10
- 5. Rustic numbers £3 Each
- 6. Nude table numbers £3 Each
- 7. White table numbers £3 Each
- 8. Clear Acrylic numbers £3 Each
- 9. Gold Mirrored Arched numbers £3 Each