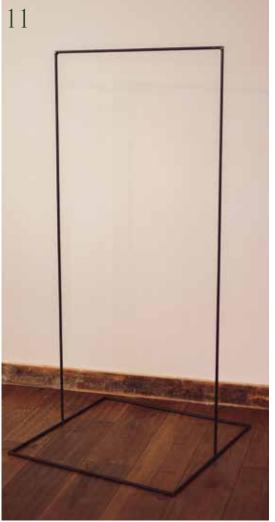

#### FRAMES

- 7. Black mesh arch £85
- 8. White steel base stand £70
- 9. Copper Arbour £85
- 10. Cresent Moon £85
- 11. Black stationery stands £50
- 12. Moon Gate £110