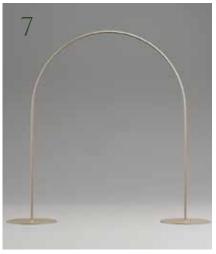

### FRAMES

- 1. Art Deco arch gold £130
- 2. Rustic hexagon £110
- 3. Rustic Arbour £100
- 4. White Arbour £100
- 5. White Arch £120
- 6. Black Arch £120
- 7. Gold Arch £120