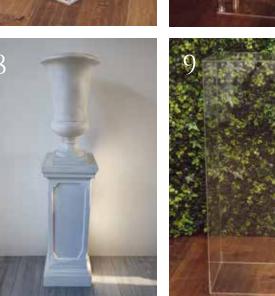

#### STANDS & CENTREPEICES

- Gold box stands 80cm £40
- 2. Black box stands 80cm £40
- 3. White box stands 80cm £40
- 4. Clear acrylic stands 80cm £40
- 5. Gold hoop centrepieces £35
- 6. Cube centrepieces £30
- 7. Black floor standing columns £120
- 8. White stone effect plinth and urn £100 (2 available)
- 9. Clear 80cm plinth £60