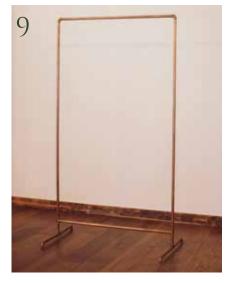

#### FRAMES

- 7. Black mesh arch £85
- 8. White steel base stand £70
- 9. Copper Arbour £85
- 10. Cresent Moon £85
- 11. Black stationery stands £50
- 12. Moon Gate £110