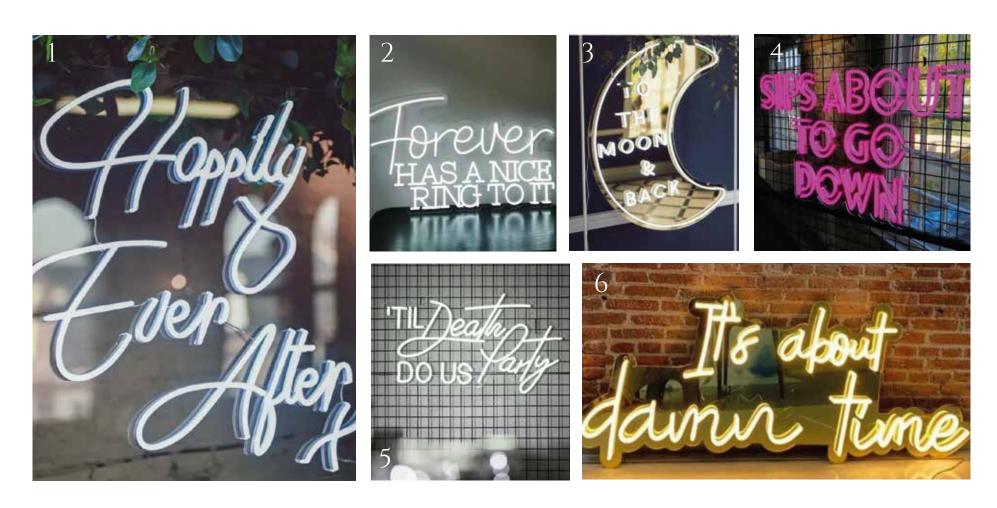

#### NEON SIGNS

- 1. Happily Ever After £99 2. Forever has a nice ring to it £120 3. To the moon & back £140
- 4. Sips about to go down £140 5. 'Til death do us party £120 6. It's about damn time £140