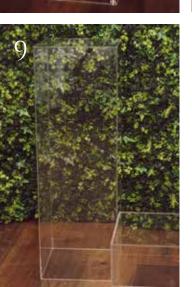

#### STANDS & CENTREPEICES

- Gold box stands 80cm £40
- 2. Black box stands 80cm £40
- 3. White box stands 80cm £40
- 4. Clear acrylic stands 80cm £40
- 5. Gold hoop centrepieces £35
- 6. Cube centrepieces £30
- 7. Black floor standing columns £120
- 8. White stone effect plinth and urn £100 (2 available)
- 9. Clear 80cm plinth £60