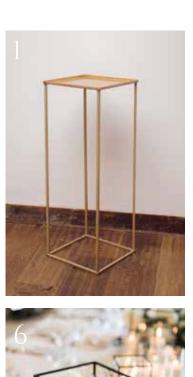

#### STANDS & CENTREPEICES

- Gold box stands 80cm £40
- 2. Black box stands 80cm £40
- 3. White box stands 80cm £40
- 4. Clear acrylic stands 80cm £40
- 5. Gold hoop centrepieces £35
- 6. Cube centrepieces £30
- 7. Black floor standing columns £120
- 8. White stone effect plinth and urn £100 (2 available)
- 9. Clear 80cm plinth £60