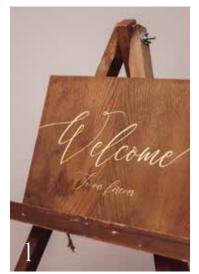

#### SIGN STANDS & EASELS

- 1. Rustic wood easeL £10
- 2. White easel £10
- 3. Rustic ladders £30
- 4. Small white floor standing signage stand £40
- 5. Arched stationery stand £80 available in black or white