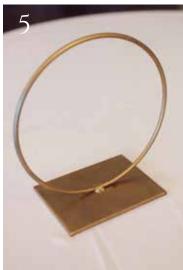

#### STANDS & CENTREPEICES

- Gold box stands 80cm £40
- 2. Black box stands 80cm £40
- 3. White box stands 80cm £40
- 4. Clear acrylic stands 80cm £40
- 5. Gold hoop centrepieces £35
- 6. Cube centrepieces £30
- 7. Black floor standing columns £120
- 8. White stone effect plinth and urn £100 (2 available)
- 9. Clear 80cm plinth £60