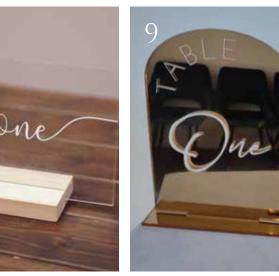

#### CARD BOXES & TABLE NUMBERS

- 1. Clear acrylic box £10
- 2. Black card box £10
- 3. Gold and glass box £10
- 4. Rustic card box £10
- 5. Rustic numbers £3 Each
- 6. Nude table numbers £3 Each
- 7. White table numbers £3 Each
- 8. Clear Acrylic numbers £3 Each
- 9. Gold Mirrored Arched numbers £3 Each