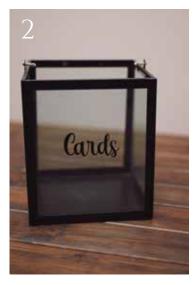

#### CARD BOXES & TABLE NUMBERS

- 1. Clear acrylic box £10
- 2. Black card box £10
- 3. Gold and glass box £10
- 4. Rustic card box £10
- 5. Rustic numbers £3 Each
- 6. Nude table numbers £3 Each
- 7. White table numbers £3 Each
- 8. Clear Acrylic numbers £3 Each
- 9. Gold Mirrored Arched numbers £3 Each