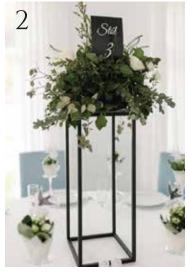

#### STANDS & CENTREPEICES

- Gold box stands 80cm £40
- 2. Black box stands 80cm £40
- 3. White box stands 80cm £40
- 4. Clear acrylic stands 80cm £40
- 5. Gold hoop centrepieces £35
- 6. Cube centrepieces £30
- 7. Black floor standing columns £120
- 8. White stone effect plinth and urn £100 (2 available)
- 9. Clear 80cm plinth £60