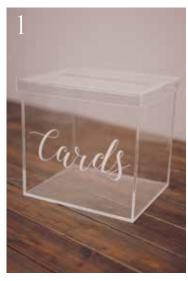

#### CARD BOXES & TABLE NUMBERS

- 1. Clear acrylic box £10
- 2. Black card box £10
- 3. Gold and glass box £10
- 4. Rustic card box £10
- 5. Rustic numbers £3 Each
- 6. Nude table numbers £3 Each
- 7. White table numbers £3 Each
- 8. Clear Acrylic numbers £3 Each
- 9. Gold Mirrored Arched numbers £3 Each