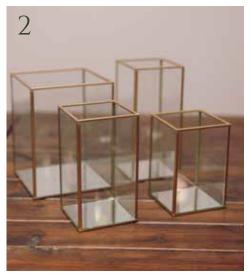

#### EXTRA DETAILS

- 1. Large wooden crates f10
- 2. Box Laterns, also availabe in black prices on request
- 3. Painted Plinths £80 for both
- 4. Disco ball various sizes £40
- 5. Tartan blankets in crate with 10 blankets £50