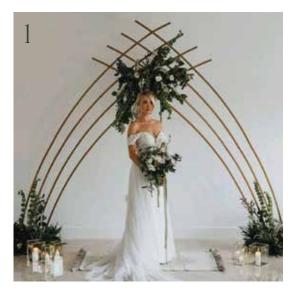

### FRAMES

- 1. Art Deco arch gold £130
- 2. Rustic hexagon £110
- 3. Rustic Arbour £100
- 4. White Arbour £100
- 5. White Arch £120
- 6. Black Arch £120
- 7. Gold Arch £120