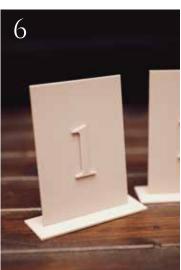

#### CARD BOXES & TABLE NUMBERS

- 1. Clear acrylic box £10
- 2. Black card box £10
- 3. Gold and glass box £10
- 4. Rustic card box £10
- 5. Rustic numbers £3 Each
- 6. Nude table numbers £3 Each
- 7. White table numbers £3 Each
- 8. Clear Acrylic numbers £3 Each
- 9. Gold Mirrored Arched numbers £3 Each