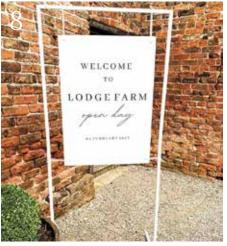

### SIGNS

- 1. Rustic welcome sign £10
- 2. Pink circle A little Party £40
- 3. Large White Acrylic welcome sign £50
- 4. Gold Mirror £50
- 5. Mesh Circle Seating Plan £40