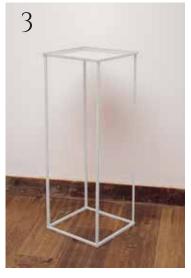

#### STANDS & CENTREPEICES

- Gold box stands 80cm £40
- 2. Black box stands 80cm £40
- 3. White box stands 80cm £40
- 4. Clear acrylic stands 80cm £40
- 5. Gold hoop centrepieces £35
- 6. Cube centrepieces £30
- 7. Black floor standing columns £120
- 8. White stone effect plinth and urn £100 (2 available)
- 9. Clear 80cm plinth £60