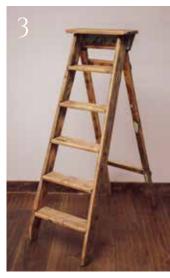

#### SIGN STANDS & EASELS

- 1. Rustic wood easeL £10
- 2. White easel £10
- 3. Rustic ladders £30
- 4. Small white floor standing signage stand £40
- 5. Arched stationery stand £80 available in black or white