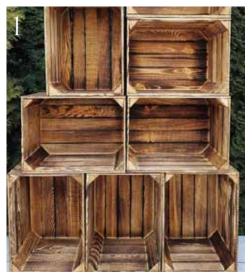

#### EXTRA DETAILS

- 1. Large wooden crates f10
- 2. Box Laterns, also availabe in black prices on request
- 3. Painted Plinths £80 for both
- 4. Disco ball various sizes £40
- 5. Tartan blankets in crate with 10 blankets £50