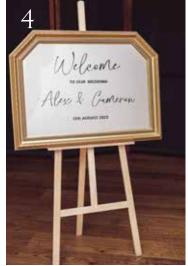

### SIGNS

- 1. Rustic welcome sign £10
- 2. Pink circle A little Party £40
- 3. Large White Acrylic welcome sign £50
- 4. Gold Mirror £50
- 5. Mesh Circle Seating Plan £40

#### SIGN STANDS & EASELS

- 1. Rustic wood easeL £10
- 2. White easel £10
- 3. Rustic ladders £30
- 4. Small white floor standing signage stand £40
- 5. Arched stationery stand £80 available in black or white