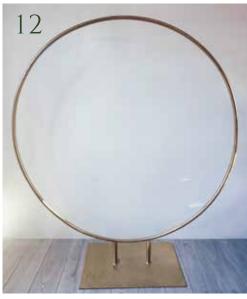

#### FRAMES

- 7. Black mesh arch £85
- 8. White steel base stand £70
- 9. Copper Arbour £85
- 10. Cresent Moon £85
- 11. Black stationery stands £50
- 12. Moon Gate £110