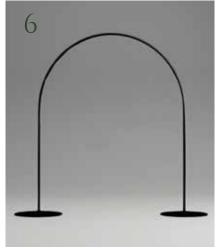

### FRAMES

- 1. Art Deco arch gold £130
- 2. Rustic hexagon £110
- 3. Rustic Arbour £100
- 4. White Arbour £100
- 5. White Arch £120
- 6. Black Arch £120
- 7. Gold Arch £120