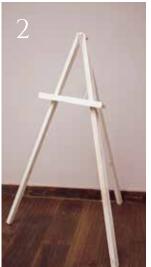

#### SIGN STANDS & EASELS

- 1. Rustic wood easeL £10
- 2. White easel £10
- 3. Rustic ladders £30
- 4. Small white floor standing signage stand £40
- 5. Arched stationery stand £80 available in black or white