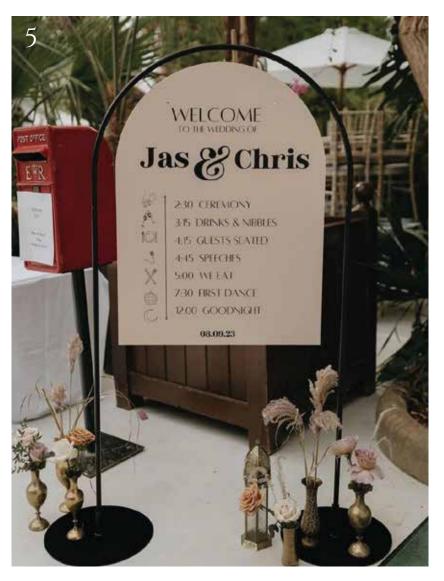

#### SIGN STANDS & EASELS

- 1. Rustic wood easeL £10
- 2. White easel £10
- 3. Rustic ladders £30
- 4. Small white floor standing signage stand £40
- 5. Arched stationery stand £80 available in black or white