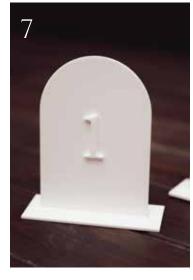

#### CARD BOXES & TABLE NUMBERS

- 1. Clear acrylic box £10
- 2. Black card box £10
- 3. Gold and glass box £10
- 4. Rustic card box £10
- 5. Rustic numbers £3 Each
- 6. Nude table numbers £3 Each
- 7. White table numbers £3 Each
- 8. Clear Acrylic numbers £3 Each
- 9. Gold Mirrored Arched numbers £3 Each