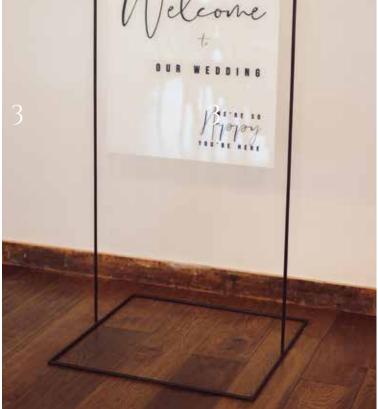

#### SIGN STANDS & EASELS

- 1. Rustic wood easeL £10
- 2. White easel £10
- 3. Rustic ladders £30
- 4. Small white floor standing signage stand £40
- 5. Arched stationery stand £80 available in black or white