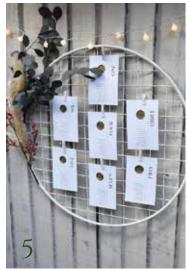

### SIGNS

- 1. Rustic welcome sign £10
- 2. Pink circle A little Party £40
- 3. Large White Acrylic welcome sign £50
- 4. Gold Mirror £50
- 5. Mesh Circle Seating Plan £40