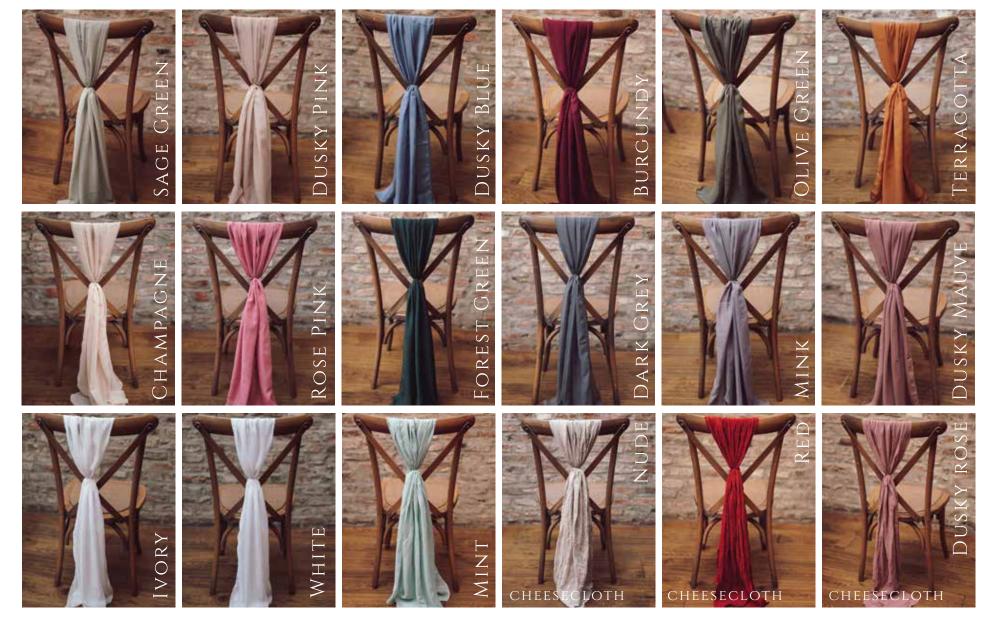

lcome sign £10
- 2. Pink circle A little Party £40
- 3. Large White Acrylic welcome sign £50
- 4. Gold Mirror £50
- 5. Mesh Circle Seating Plan £40

#### SIGN STANDS & EASELS











- 1. Rustic wood easeL £10
- 2. White easel £10
- 3. Rustic ladders £30
- 4. Small white floor standing signage stand £40
- 5. Arched stationery stand £80 available in black or white

#### STANDS & CENTREPEICES















- Gold box stands 80cm £40
- 2. Black box stands 80cm £40
- 3. White box stands 80cm £40
- 4. Clear acrylic stands 80cm £40
- 5. Gold hoop centrepieces £35
- 6. Cube centrepieces £30
- 7. Black floor standing columns £120
- 8. White stone effect plinth and urn £100 (2 available)
- 9. Clear 80cm plinth £60



## CHAIR DRAPES

Chiffon drapes - £1.50 each Cheesecloth drapes - £2.00 each



#### NAPKINS, PLACE MATS AND GLASSES



Napkins - £1.00 each

#### CARD BOXES & TABLE NUMBERS













- 1. Clear acrylic box £10
- 2. Black card box £10
- 3. Gold and glass box £10
- 4. Rustic card box £10
- 5. Rustic numbers £3 Each
- 6. Nude table numbers £3 Each
- 7. White table numbers £3 Each
- 8. Clear Acrylic numbers £3 Each
- 9. Gold Mirrored Arched numbers £3 Each







#### EXTRA DETAILS







- 1. Large wooden crates f10
- 2. Box Laterns, also availabe in black prices on request
- 3. Painted Plinths £80 for both
- 4. Disco ball various sizes £40
- 5. Tartan blankets in crate with 10 blankets £50









MYPRETTIESUK@GMAIL.COM 07736 833918

WWW.MYPRETTIESUK.COM