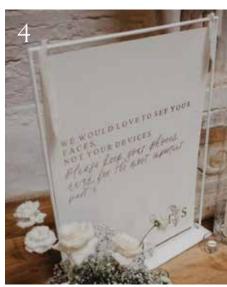

#### SIGN STANDS & EASELS

- 1. Rustic wood easeL £10
- 2. White easel £10
- 3. Rustic ladders £30
- 4. Small white floor standing signage stand £40
- 5. Arched stationery stand £80 available in black or white