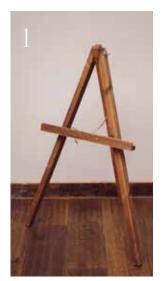

#### SIGN STANDS & EASELS

- 1. Rustic wood easeL £10
- 2. White easel £10
- 3. Rustic ladders £30
- 4. Small white floor standing signage stand £40
- 5. Arched stationery stand £80 available in black or white