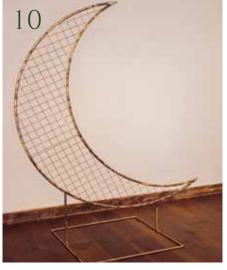

#### FRAMES

- 7. Black mesh arch £85
- 8. White steel base stand £70
- 9. Copper Arbour £85
- 10. Cresent Moon £85
- 11. Black stationery stands £50
- 12. Moon Gate £110