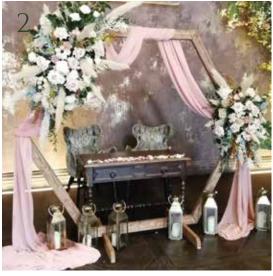

#### FRAMES

- 7. Black mesh arch £85
- 8. White steel base stand £70
- 9. Copper Arbour £85
- 10. Cresent Moon £85
- 11. Black stationery stands £50
- 12. Moon Gate £110