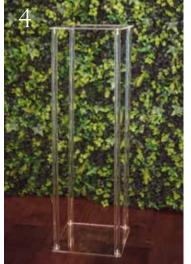

#### STANDS & CENTREPEICES

- Gold box stands 80cm £40
- 2. Black box stands 80cm £40
- 3. White box stands 80cm £40
- 4. Clear acrylic stands 80cm £40
- 5. Gold hoop centrepieces £35
- 6. Cube centrepieces £30
- 7. Black floor standing columns £120
- 8. White stone effect plinth and urn £100 (2 available)
- 9. Clear 80cm plinth £60