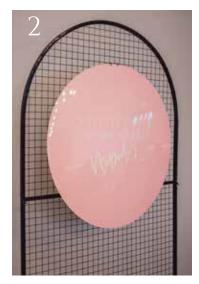

### SIGNS

- 1. Rustic welcome sign £10
- 2. Pink circle A little Party £40
- 3. Large White Acrylic welcome sign £50
- 4. Gold Mirror £50
- 5. Mesh Circle Seating Plan £40